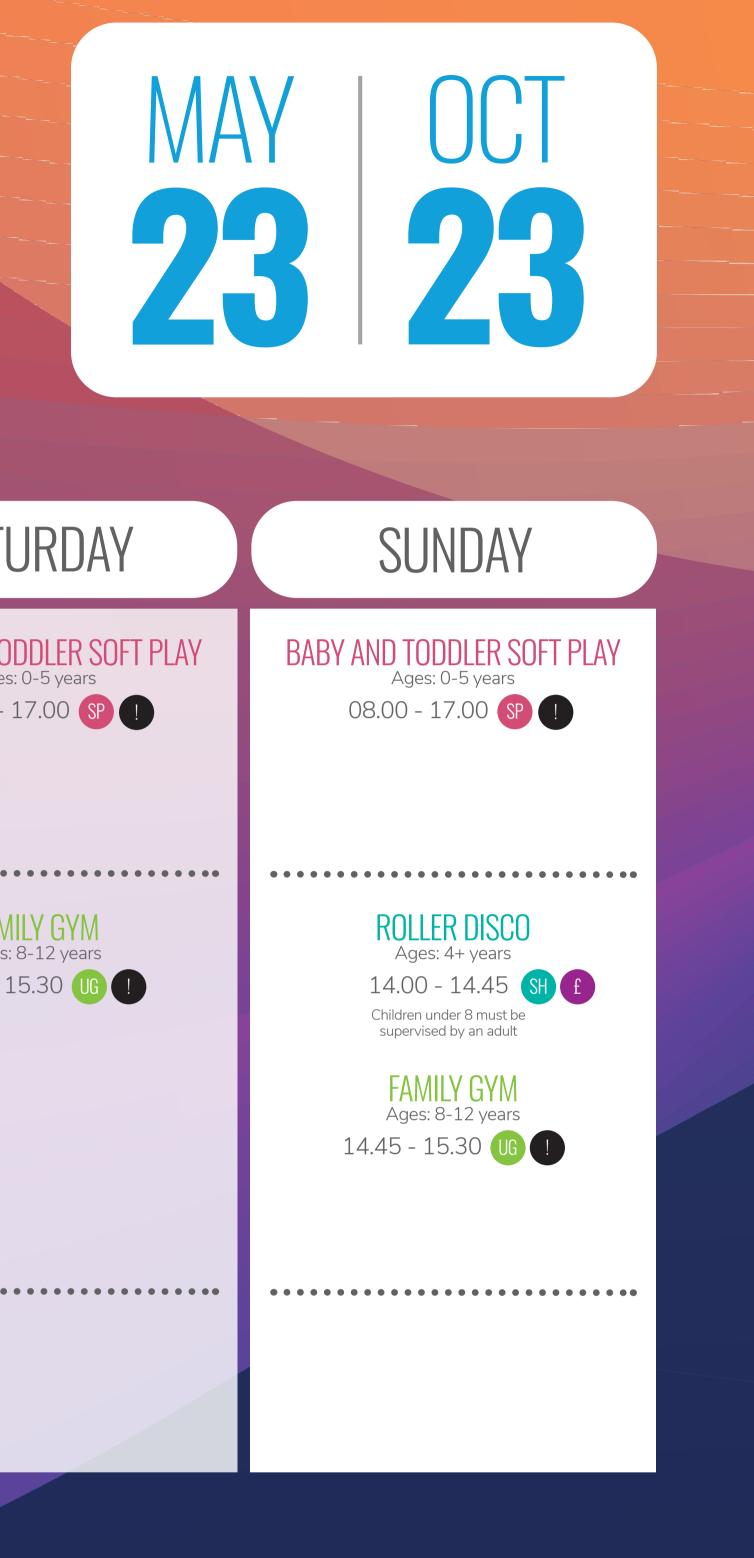

## BARROW PARK KIDS CLASS TIMETABLE

## BOOK YOUR CLASSES ONLINE www.barrowleisure.co.uk

See reception or call **01229 871 146** 

| SDAY                                       | THURSDAY                                                                                                                                                                                                                                                                                                                                                                                                                                                                                                                                                                                                                                                                                                                                                                                                                                                                                                                                                                                                                                                                                                                                                                                                                                                                                                                                                                                                                                                                                                                                                                                                                                                                                                                                                                                                                                                                                                                                                                                                                                                                                                                      | FRIDAY                                                                                                          | SATU                                 |
|--------------------------------------------|-------------------------------------------------------------------------------------------------------------------------------------------------------------------------------------------------------------------------------------------------------------------------------------------------------------------------------------------------------------------------------------------------------------------------------------------------------------------------------------------------------------------------------------------------------------------------------------------------------------------------------------------------------------------------------------------------------------------------------------------------------------------------------------------------------------------------------------------------------------------------------------------------------------------------------------------------------------------------------------------------------------------------------------------------------------------------------------------------------------------------------------------------------------------------------------------------------------------------------------------------------------------------------------------------------------------------------------------------------------------------------------------------------------------------------------------------------------------------------------------------------------------------------------------------------------------------------------------------------------------------------------------------------------------------------------------------------------------------------------------------------------------------------------------------------------------------------------------------------------------------------------------------------------------------------------------------------------------------------------------------------------------------------------------------------------------------------------------------------------------------------|-----------------------------------------------------------------------------------------------------------------|--------------------------------------|
| <b>R SOFT PLAY</b><br>ears<br>0 - 20.00 SP | BABY AND TODDLER SOFT PLAY<br>Ages: 0-5 years<br>08.00 - 20.00                                                                                                                                                                                                                                                                                                                                                                                                                                                                                                                                                                                                                                                                                                                                                                                                                                                                                                                                                                                                                                                                                                                                                                                                                                                                                                                                                                                                                                                                                                                                                                                                                                                                                                                                                                                                                                                                                                                                                                                                                                                                | BABY AND TODDLER SOFT PLAY<br>Ages: 0-5 years<br>08.00 - 17.00                                                  | BABY AND TOD<br>Ages: 0<br>08.00 - 1 |
| L SWIM<br>OO IP<br>CCS<br>ears<br>OO SH    | <section-header>LESURE POOL SWIMD. D.O. C. D</section-header> | LESURE POOL SWIM12.00 - 13.00ICDEDEAges: 4+ years16.15 - 17.00Inderen under 8 must be<br>supervised by an adult | FAMIL<br>Ages: 8<br>14.45 - 15       |
| Vears                                      | LES MILLS BORN TO MOVE<br>Ages: 8-13 years<br>17.00 - 17.30                                                                                                                                                                                                                                                                                                                                                                                                                                                                                                                                                                                                                                                                                                                                                                                                                                                                                                                                                                                                                                                                                                                                                                                                                                                                                                                                                                                                                                                                                                                                                                                                                                                                                                                                                                                                                                                                                                                                                                                                                                                                   |                                                                                                                 |                                      |
| Unsupervised                               | nsupervised UG Upstairs Gym f Not included in membership                                                                                                                                                                                                                                                                                                                                                                                                                                                                                                                                                                                                                                                                                                                                                                                                                                                                                                                                                                                                                                                                                                                                                                                                                                                                                                                                                                                                                                                                                                                                                                                                                                                                                                                                                                                                                                                                                                                                                                                                                                                                      |                                                                                                                 |                                      |