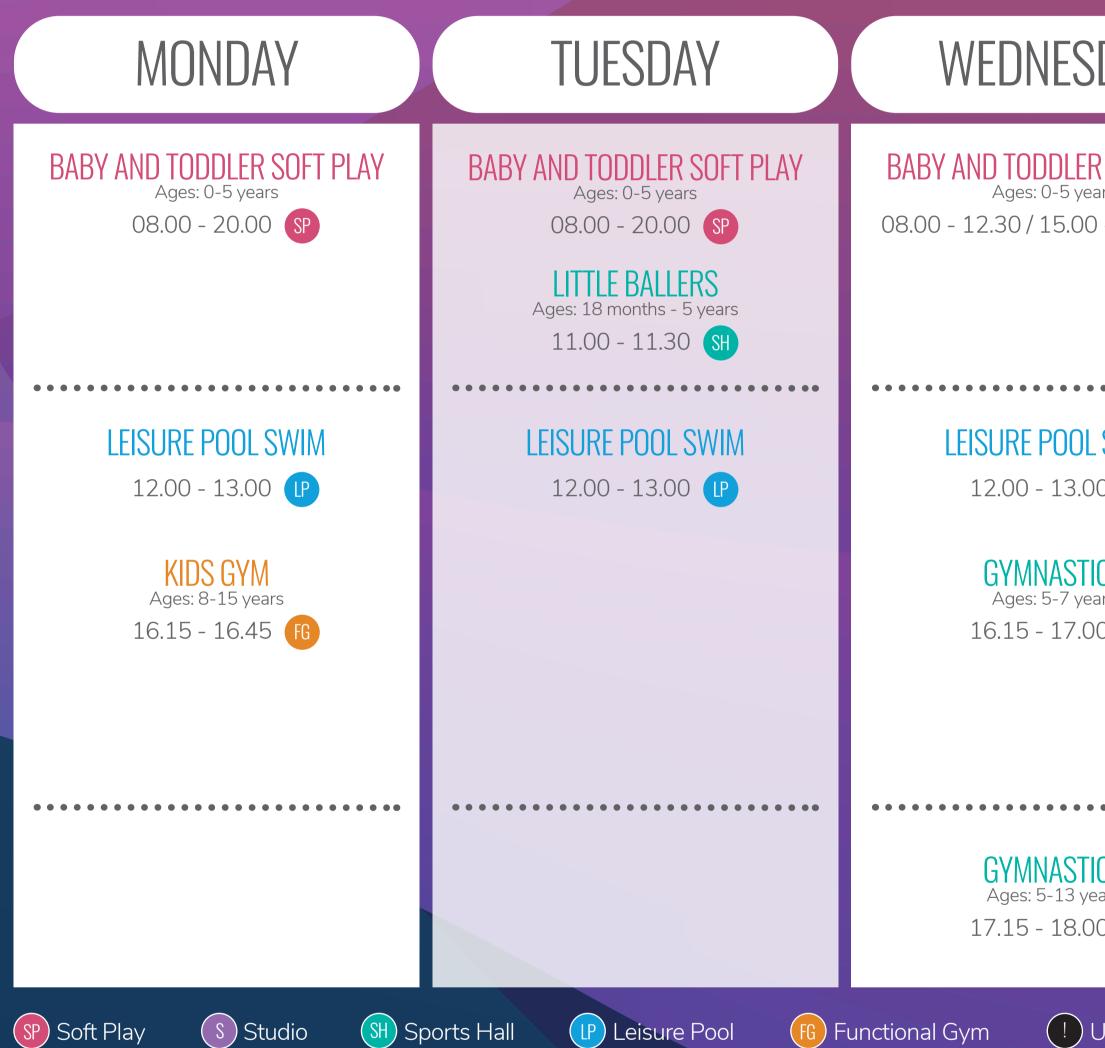

## BARROW PARK KIDS CLASS TIMETABLE

## BOOK YOUR CLASSES ONLINE www.barrowleisure.co.uk

See reception or call **01229 871 146** 

| SDAY                                       | THURSDAY                                                                                                                                                                                                                                                                                                                                                                                                                                                                                                                                                                                                                                                                                                                                                                                                                                                                                                                                                                                                                                                                                                                                                                                                                                                                                                                                                                                                                                                                                                                                                                                                                                                                                                                                                                                                                                                                                                                                                                                                                                                                                                                      | FRIDAY                                                                                                          | SATU                                 |
|--------------------------------------------|-------------------------------------------------------------------------------------------------------------------------------------------------------------------------------------------------------------------------------------------------------------------------------------------------------------------------------------------------------------------------------------------------------------------------------------------------------------------------------------------------------------------------------------------------------------------------------------------------------------------------------------------------------------------------------------------------------------------------------------------------------------------------------------------------------------------------------------------------------------------------------------------------------------------------------------------------------------------------------------------------------------------------------------------------------------------------------------------------------------------------------------------------------------------------------------------------------------------------------------------------------------------------------------------------------------------------------------------------------------------------------------------------------------------------------------------------------------------------------------------------------------------------------------------------------------------------------------------------------------------------------------------------------------------------------------------------------------------------------------------------------------------------------------------------------------------------------------------------------------------------------------------------------------------------------------------------------------------------------------------------------------------------------------------------------------------------------------------------------------------------------|-----------------------------------------------------------------------------------------------------------------|--------------------------------------|
| <b>R SOFT PLAY</b><br>ears<br>0 - 20.00 SP | BABY AND TODDLER SOFT PLAY<br>Ages: 0-5 years<br>08.00 - 20.00                                                                                                                                                                                                                                                                                                                                                                                                                                                                                                                                                                                                                                                                                                                                                                                                                                                                                                                                                                                                                                                                                                                                                                                                                                                                                                                                                                                                                                                                                                                                                                                                                                                                                                                                                                                                                                                                                                                                                                                                                                                                | BABY AND TODDLER SOFT PLAY<br>Ages: 0-5 years<br>08.00 - 17.00                                                  | BABY AND TOD<br>Ages: 0<br>08.00 - 1 |
| L SWIM<br>OO IP<br>CCS<br>ears<br>OO SH    | <section-header>LESURE POOL SWIMD. D.O. C. D</section-header> | LESURE POOL SWIM12.00 - 13.00ICDEDEAges: 4+ years16.15 - 17.00Inderen under 8 must be<br>supervised by an adult | FAMIL<br>Ages: 8<br>14.45 - 15       |
| Vears                                      | LES MILLS BORN TO MOVE<br>Ages: 8-13 years<br>17.00 - 17.30                                                                                                                                                                                                                                                                                                                                                                                                                                                                                                                                                                                                                                                                                                                                                                                                                                                                                                                                                                                                                                                                                                                                                                                                                                                                                                                                                                                                                                                                                                                                                                                                                                                                                                                                                                                                                                                                                                                                                                                                                                                                   |                                                                                                                 |                                      |
| Unsupervised                               | nsupervised UG Upstairs Gym f Not included in membership                                                                                                                                                                                                                                                                                                                                                                                                                                                                                                                                                                                                                                                                                                                                                                                                                                                                                                                                                                                                                                                                                                                                                                                                                                                                                                                                                                                                                                                                                                                                                                                                                                                                                                                                                                                                                                                                                                                                                                                                                                                                      |                                                                                                                 |                                      |